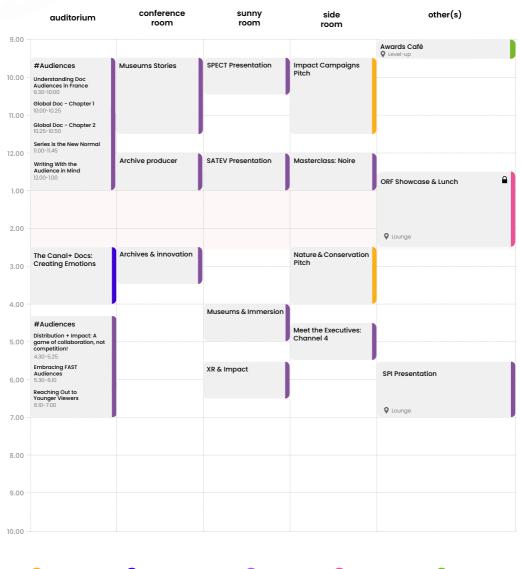

|         | auditorium                                                                                                                                           | conference<br>room | sunny<br>room | side<br>room                    | other(s)                       |
|---------|------------------------------------------------------------------------------------------------------------------------------------------------------|--------------------|---------------|---------------------------------|--------------------------------|
| 8.00 -  |                                                                                                                                                      |                    |               |                                 |                                |
| 9.00 -  |                                                                                                                                                      |                    |               |                                 | Awards Café                    |
|         |                                                                                                                                                      |                    |               |                                 |                                |
| 10.00   | History Pitch                                                                                                                                        |                    |               | Case Study:<br>Doc & video game |                                |
| 11.00 - |                                                                                                                                                      |                    |               |                                 |                                |
| 12.00   | ARTE Line-up                                                                                                                                         |                    |               |                                 |                                |
| 1.00    | ļ                                                                                                                                                    |                    |               |                                 |                                |
| 1.00    |                                                                                                                                                      |                    |               |                                 |                                |
| 2.00    |                                                                                                                                                      |                    |               |                                 |                                |
| 3.00 -  |                                                                                                                                                      |                    |               |                                 |                                |
| 5.00    |                                                                                                                                                      |                    |               |                                 |                                |
| 4.00    |                                                                                                                                                      |                    |               |                                 | Awards & Closing Cocktail      |
| 5.00    |                                                                                                                                                      |                    |               |                                 | Q Lounge                       |
| 6.00 -  |                                                                                                                                                      |                    |               |                                 |                                |
| 0.00    |                                                                                                                                                      |                    |               |                                 |                                |
|         | Pitching Sessions                                                                                                                                    | Line-up & showc    | ases 🔵 Indus  | try Talks 🛑 Netw                | rorking Times 🛛 Special event: |
|         | 12.00-2.30 Lunchtime for delegates<br>• Sunny Cantine Sessions and events by invitation of All time references are set on Central European Summer ti |                    |               |                                 |                                |