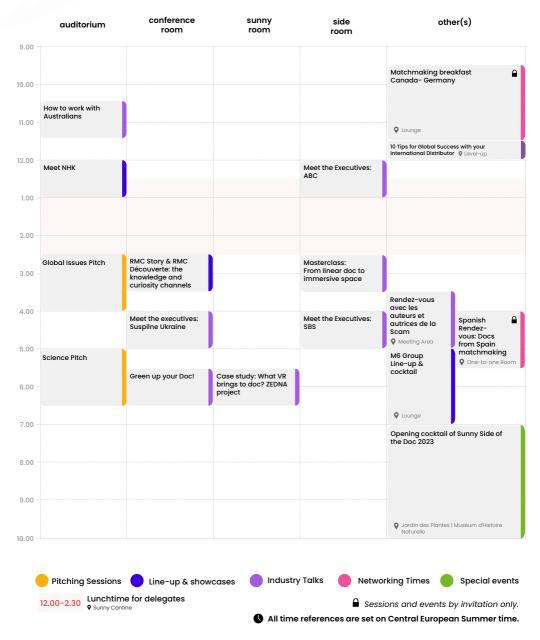

## wednesday 21 june

Pitching Sessions

Line-up & showcases

Industry Talks

Networking Times Special events

12.00-2.30 Lunchtime for delegates Sunny Cantine

Sessions and events by invitation only. All time references are set on Central European Summer time.