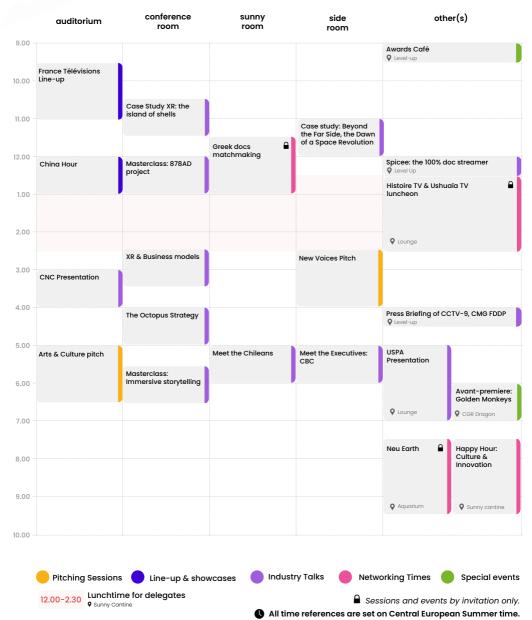

## wednesday 21 june

Pitching Sessions

Line-up & showcases

Industry Talks

Networking Times Special events

12.00-2.30 Lunchtime for delegates Sunny Cantine

Sessions and events by invitation only. All time references are set on Central European Summer time.